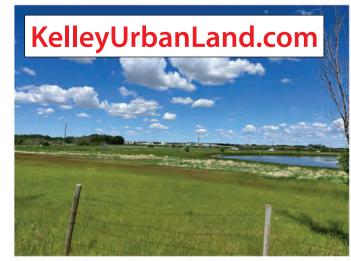

## **SOUTH EDMONTON SKYLINE**

Acres: 38.85 Acres

*Price:* \$3,400,000

Price/Acre: \$87,516/Acre

Features: • Inside Edmonton!!

- Own a piece of South Edmonton's booming future! We're offering a unique opportunity to acquire strategically located land with immense potential.
- Prime Location: Situated in the heart of South
   Edmonton, this land enjoys close proximity to
   jobs, shopping, nature, and everything you need
   for a thriving lifestyle.
- Explosive Growth: South Edmonton is experiencing phenomenal growth, making this an ideal time to invest in its future.
- Appreciating Value: As the planning phase advances towards development, the value of this land is poised to significantly appreciate.
- Don't miss out! Secure your stake in Edmonton's exciting future and contact us today to learn more about this exclusive land offering.