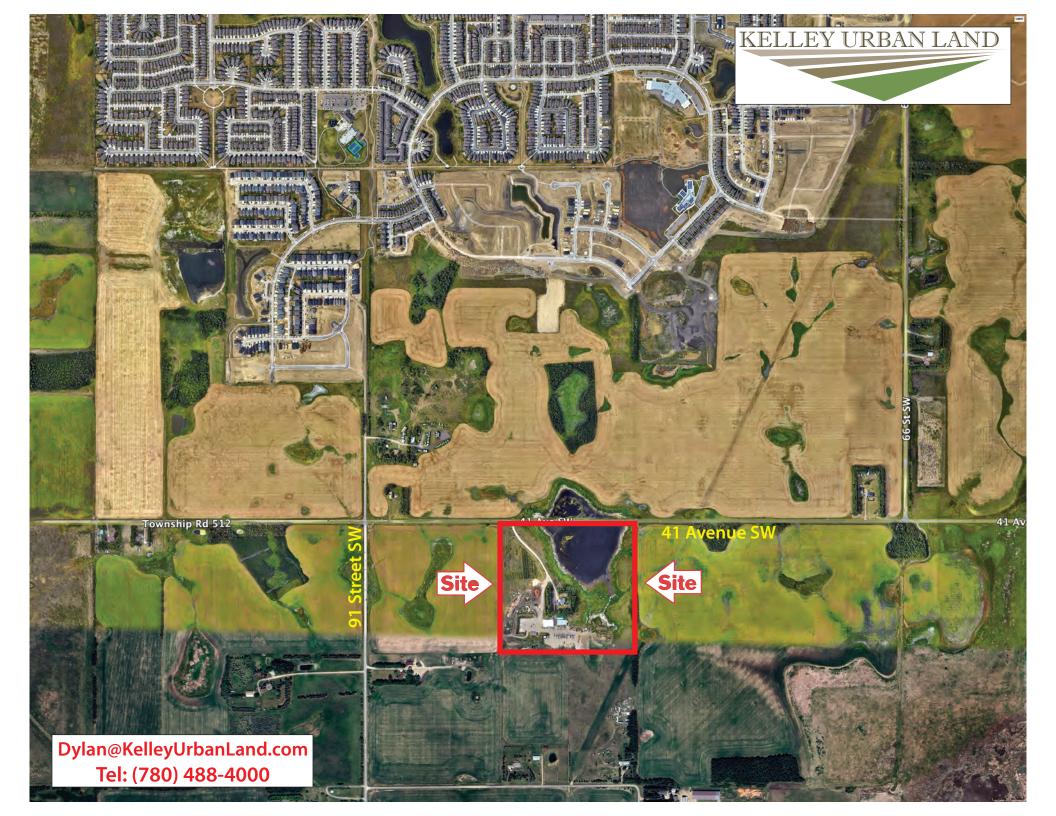

## SOUTH EDMONTON SKYLINE 38.85 Acres SE Edmonton

38.85 Acres ... 41 Ave SW

## **SOUTH EDMONTON SKYLINE**

Acres: 38.85 Acres

*Price:* \$3,400,000

Price/Acre: \$87,516/Acre

Features: • Inside Edmonton!!

- Own a piece of South Edmonton's booming future! We're offering a unique opportunity to acquire strategically located land with immense potential.
- Prime Location: Situated in the heart of South
   Edmonton, this land enjoys close proximity to
   jobs, shopping, nature, and everything you need
   for a thriving lifestyle.
- Explosive Growth: South Edmonton is experiencing phenomenal growth, making this an ideal time to invest in its future.
- Appreciating Value: As the planning phase advances towards development, the value of this land is poised to significantly appreciate.
- Don't miss out! Secure your stake in Edmonton's exciting future and contact us today to learn more about this exclusive land offering.