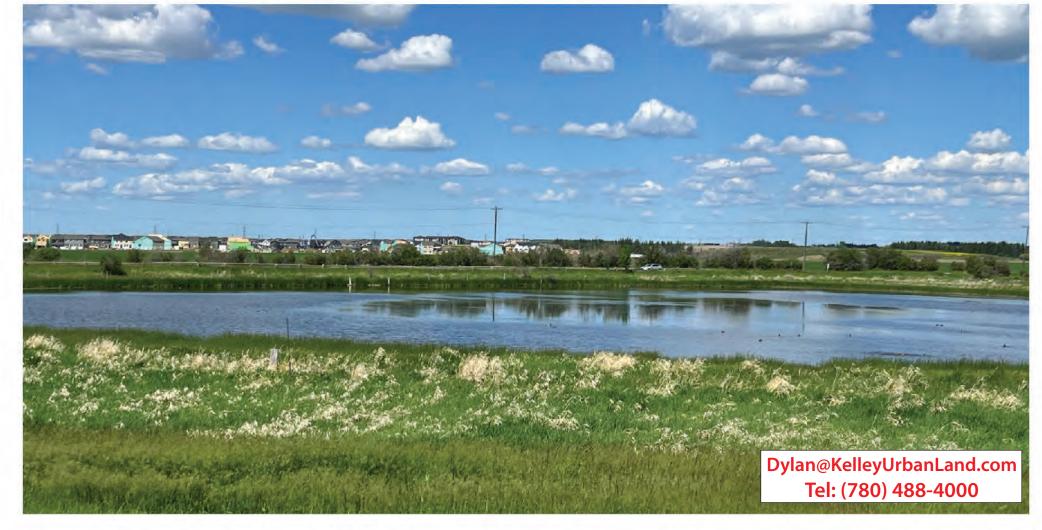

## **SOUTH EDMONTON SKYLINE**

Acres: 38.85 Acres

*Price:* \$3,400,000

Price/Acre: \$87,516/Acre

Features: • Inside Edmonton!!

- Own a piece of South Edmonton's booming future! We're offering a unique opportunity to acquire strategically located land with immense potential.
- Prime Location: Situated in the heart of South
   Edmonton, this land enjoys close proximity to
   jobs, shopping, nature, and everything you need
   for a thriving lifestyle.
- Explosive Growth: South Edmonton is experiencing phenomenal growth, making this an ideal time to invest in its future.
- Appreciating Value: As the planning phase advances towards development, the value of this land is poised to significantly appreciate.
- Don't miss out! Secure your stake in Edmonton's exciting future and contact us today to learn more about this exclusive land offering.