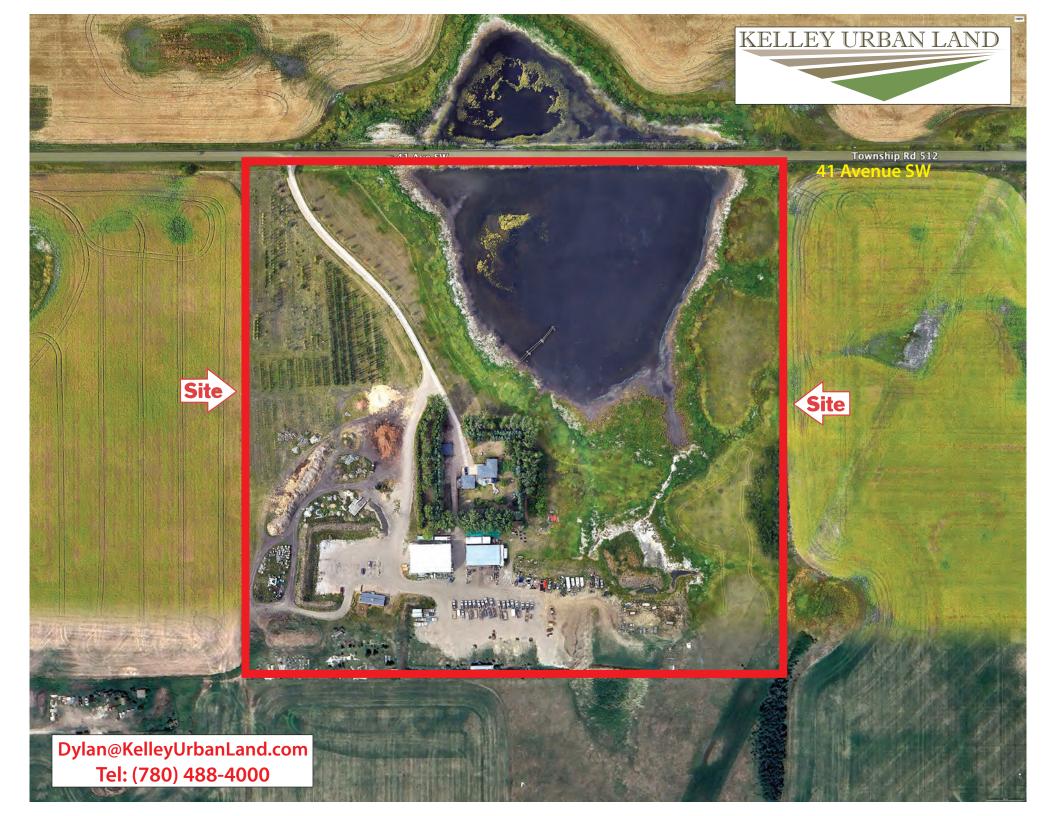

## SOUTH EDMONTON SKYLINE 38.85 Acres SE Edmonton

38.85 Acres ... 41 Ave SW

## **SOUTH EDMONTON SKYLINE**

Acres: 38.85 Acres

*Price:* \$3,400,000

Price/Acre: \$87,516/Acre

Features: • Inside Edmonton!!

- Own a piece of South Edmonton's booming future! We're offering a unique opportunity to acquire strategically located land with immense potential.
- Prime Location: Situated in the heart of South
   Edmonton, this land enjoys close proximity to
   jobs, shopping, nature, and everything you need
   for a thriving lifestyle.
- Explosive Growth: South Edmonton is experiencing phenomenal growth, making this an ideal time to invest in its future.
- Appreciating Value: As the planning phase advances towards development, the value of this land is poised to significantly appreciate.
- Don't miss out! Secure your stake in Edmonton's exciting future and contact us today to learn more about this exclusive land offering.