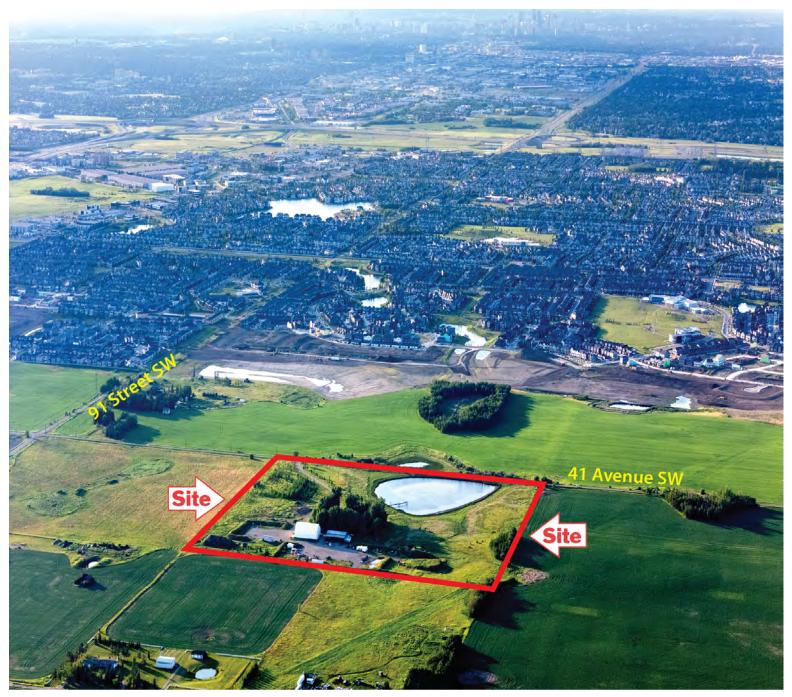

## SOUTH EDMONTON SKYLINE 38.85 Acres SE Edmonton

38.85 Acres ... 41 Ave SW

## **SOUTH EDMONTON SKYLINE**

Acres: 38.85 Acres

*Price:* \$3,400,000

Price/Acre: \$87,516/Acre

Features: • Inside Edmonton!!

- Own a piece of South Edmonton's booming future! We're offering a unique opportunity to acquire strategically located land with immense potential.
- Prime Location: Situated in the heart of South
   Edmonton, this land enjoys close proximity to
   jobs, shopping, nature, and everything you need
   for a thriving lifestyle.
- Explosive Growth: South Edmonton is experiencing phenomenal growth, making this an ideal time to invest in its future.
- Appreciating Value: As the planning phase advances towards development, the value of this land is poised to significantly appreciate.
- Don't miss out! Secure your stake in Edmonton's exciting future and contact us today to learn more about this exclusive land offering.