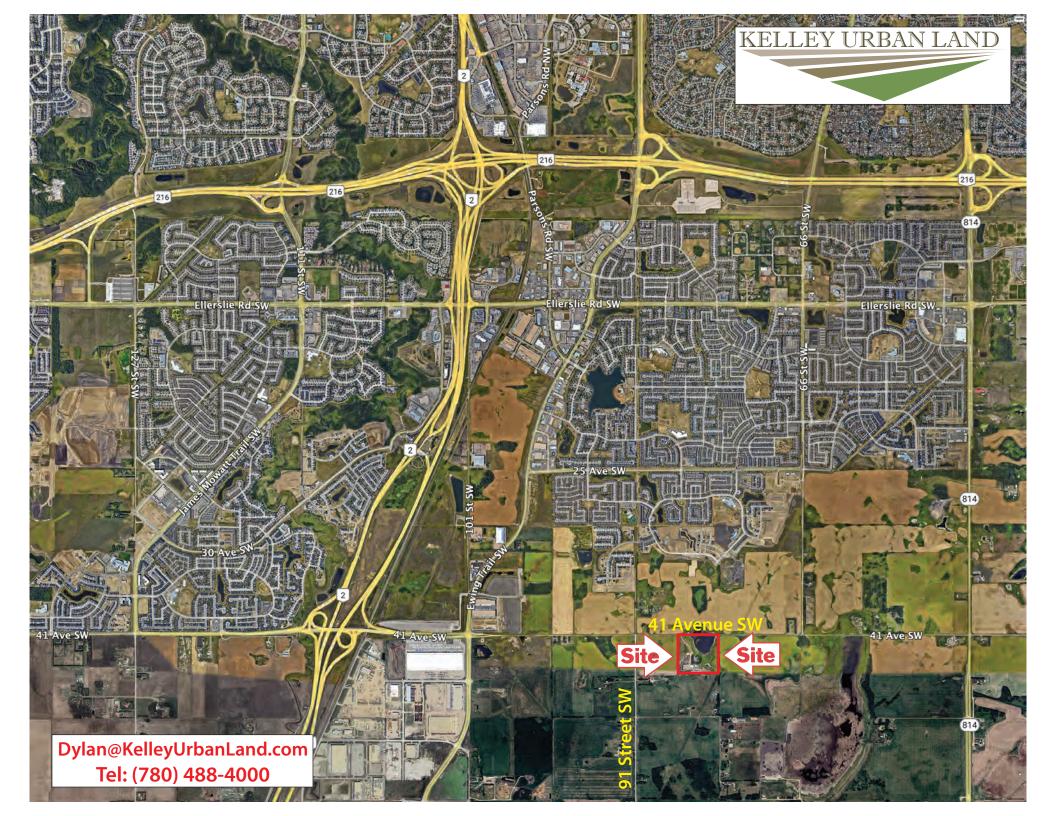

## SOUTH EDMONTON SKYLINE 38.85 Acres SE Edmonton

38.85 Acres ... 41 Ave SW

## **SOUTH EDMONTON SKYLINE**

Acres: 38.85 Acres

*Price:* \$3,400,000

Price/Acre: \$87,516/Acre

Features: • Inside Edmonton!!

- Own a piece of South Edmonton's booming future! We're offering a unique opportunity to acquire strategically located land with immense potential.
- Prime Location: Situated in the heart of South
   Edmonton, this land enjoys close proximity to
   jobs, shopping, nature, and everything you need
   for a thriving lifestyle.
- Explosive Growth: South Edmonton is experiencing phenomenal growth, making this an ideal time to invest in its future.
- Appreciating Value: As the planning phase advances towards development, the value of this land is poised to significantly appreciate.
- Don't miss out! Secure your stake in Edmonton's exciting future and contact us today to learn more about this exclusive land offering.