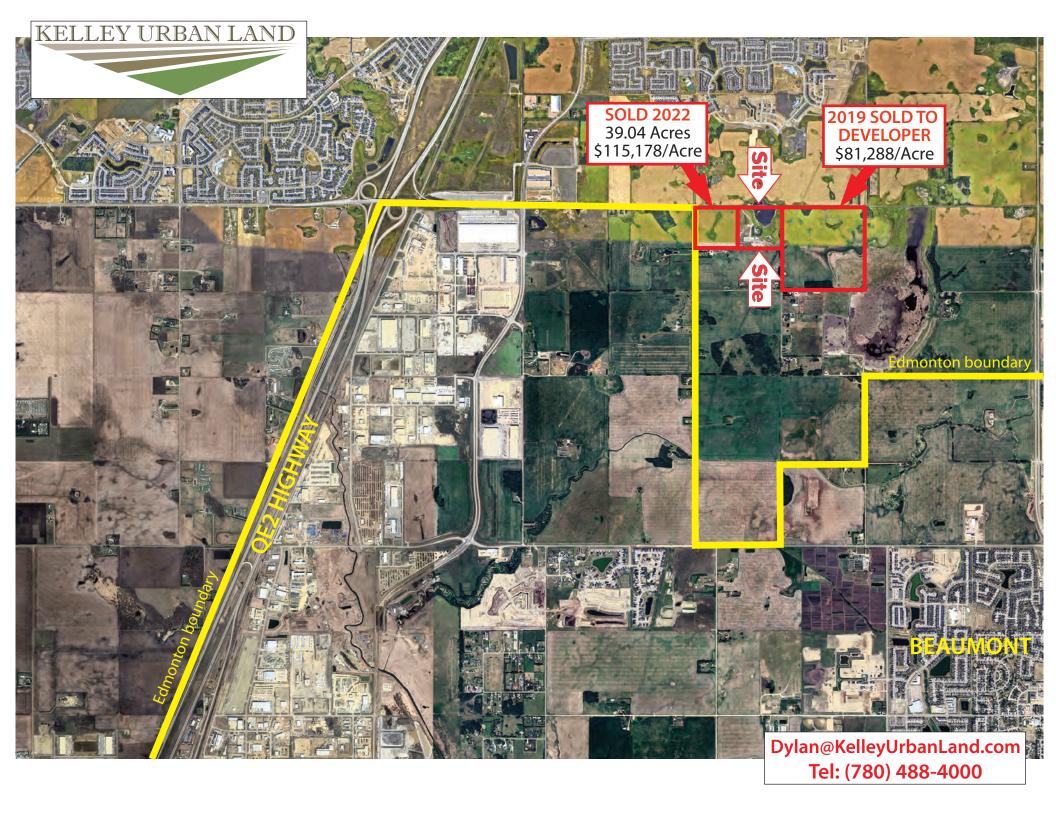

## SOUTH EDMONTON SKYLINE 38.85 Acres SE Edmonton

38.85 Acres ... 41 Ave SW

## **SOUTH EDMONTON SKYLINE**

Acres: 38.85 Acres

*Price:* \$3,400,000

Price/Acre: \$87,516/Acre

Features: • Inside Edmonton!!

- Own a piece of South Edmonton's booming future! We're offering a unique opportunity to acquire strategically located land with immense potential.
- Prime Location: Situated in the heart of South
   Edmonton, this land enjoys close proximity to
   jobs, shopping, nature, and everything you need
   for a thriving lifestyle.
- Explosive Growth: South Edmonton is experiencing phenomenal growth, making this an ideal time to invest in its future.
- Appreciating Value: As the planning phase advances towards development, the value of this land is poised to significantly appreciate.
- Don't miss out! Secure your stake in Edmonton's exciting future and contact us today to learn more about this exclusive land offering.