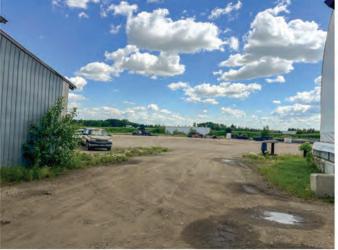

## **SOUTH EDMONTON SKYLINE**

Acres: 38.85 Acres

*Price:* \$3,400,000

Price/Acre: \$87,516/Acre

Features: • Inside Edmonton!!

- Own a piece of South Edmonton's booming future! We're offering a unique opportunity to acquire strategically located land with immense potential.
- Prime Location: Situated in the heart of South
   Edmonton, this land enjoys close proximity to
   jobs, shopping, nature, and everything you need
   for a thriving lifestyle.
- Explosive Growth: South Edmonton is experiencing phenomenal growth, making this an ideal time to invest in its future.
- Appreciating Value: As the planning phase advances towards development, the value of this land is poised to significantly appreciate.
- Don't miss out! Secure your stake in Edmonton's exciting future and contact us today to learn more about this exclusive land offering.