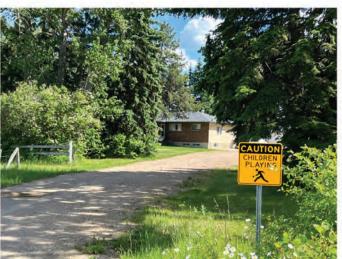

## **SOUTH EDMONTON SKYLINE**

Acres: 38.85 Acres

*Price:* \$3,400,000

Price/Acre: \$87,516/Acre

Features: • Inside Edmonton!!

- Own a piece of South Edmonton's booming future! We're offering a unique opportunity to acquire strategically located land with immense potential.
- Prime Location: Situated in the heart of South
   Edmonton, this land enjoys close proximity to
   jobs, shopping, nature, and everything you need
   for a thriving lifestyle.
- Explosive Growth: South Edmonton is experiencing phenomenal growth, making this an ideal time to invest in its future.
- Appreciating Value: As the planning phase advances towards development, the value of this land is poised to significantly appreciate.
- Don't miss out! Secure your stake in Edmonton's exciting future and contact us today to learn more about this exclusive land offering.