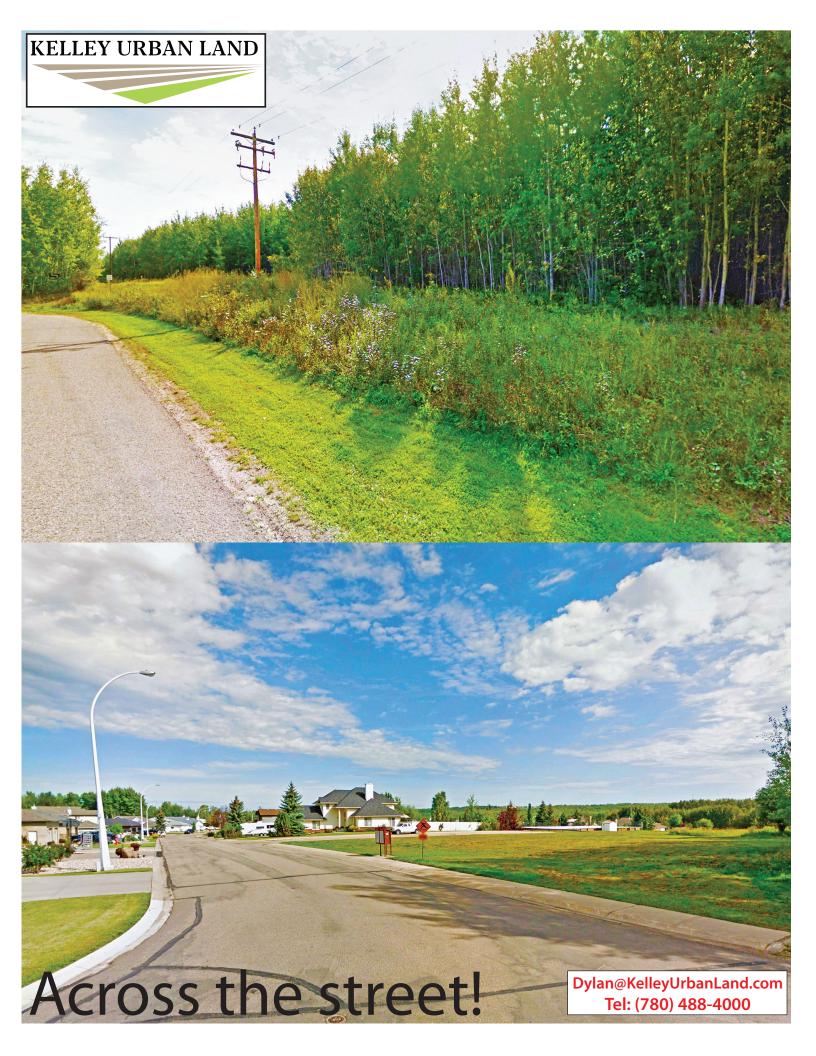

### Athabasca Riverside Estates

37.11 Acres Athabasca



Alberta, Athabasca



## Athabasca Riverside Estates

37.11 Acres Athabasca

*Acres:* 37.11

*Price:* \$1,250,000

Price/Acres: \$33,983/Acres

Features: • Great Development Land!

• Great for Multi-family... approximately 27% is zoned multi-family!!

• Services are at the Property line!





# Map 4 - Land Use Concept

#### **KELLEY URBAN LAND**





Dylan@KelleyUrbanLand.com Tel: (780) 488-4000

### Legend



ASP Boundary



Low Density Residential



Medium Desity Residential



High Density Residential

Municipal Reserve



Public Utility Lot



Sormwater Management Facility



Roads

**Note:** The Land Use Concept provides general direction for future land uses. Minor changes at subdivision stage may not require an amendment to this Area Structure Plan