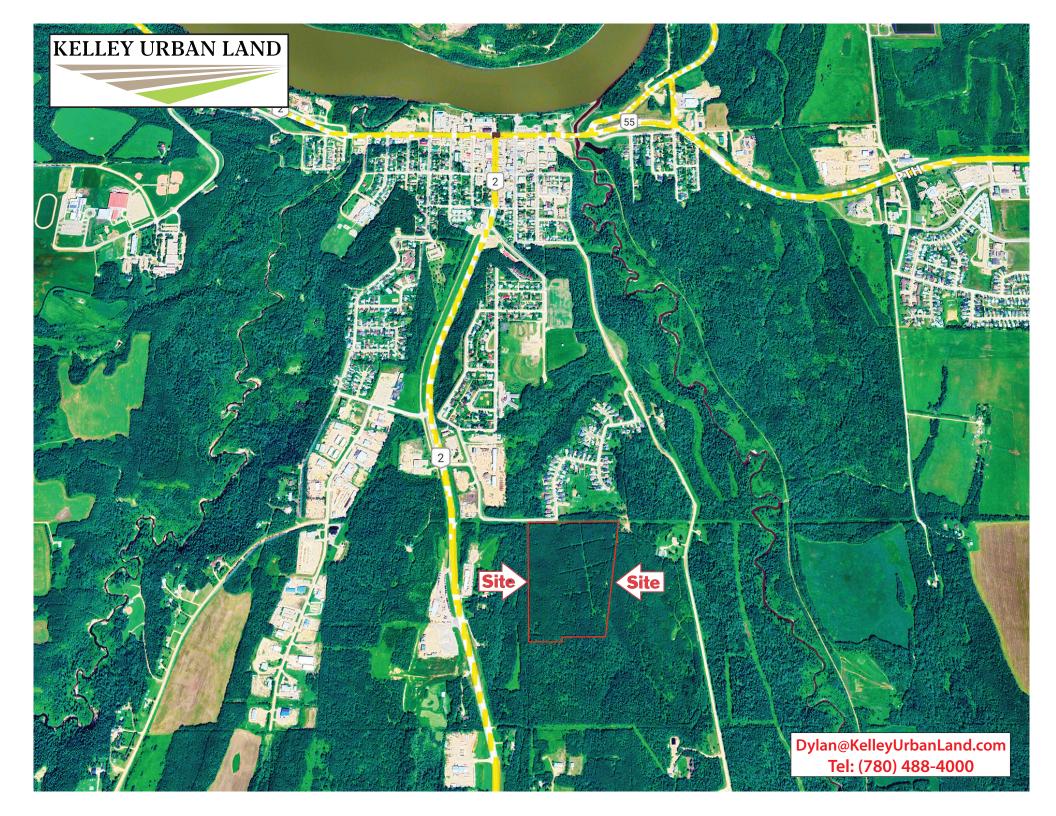

### Athabasca Riverside Estates

37.11 Acres Athabasca

Alberta, Athabasca

## Athabasca Riverside Estates

37.11 Acres Athabasca

*Acres:* 37.11

*Price:* \$1,250,000

Price/Acres: \$33,983/Acres

Features: • Great Development Land!

• Great for Multi-family... approximately 27% is zoned multi-family!!