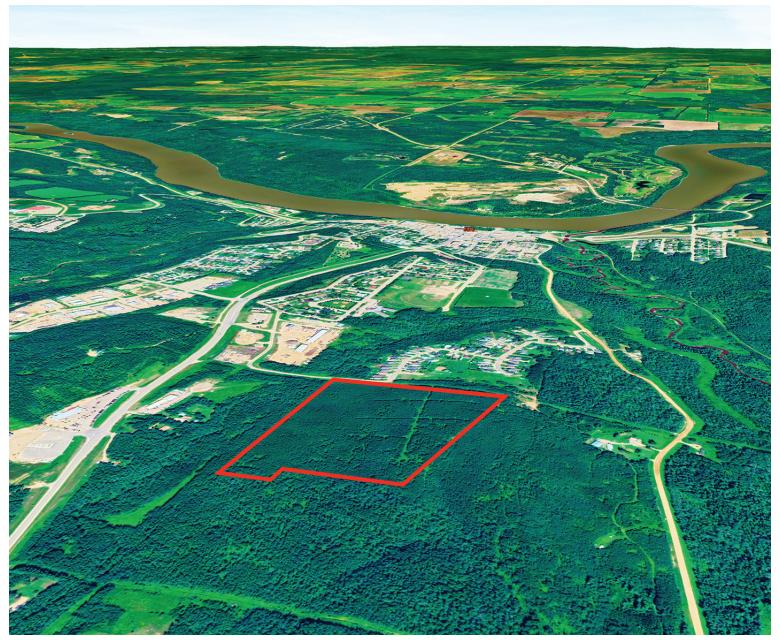

### Athabasca Riverside Estates

37.11 Acres Athabasca

Alberta, Athabasca

## Athabasca Riverside Estates

37.11 Acres Athabasca

*Acres:* 37.11

*Price:* \$1,250,000

Price/Acres: \$33,983/Acres

Features: • Great Development Land!

• Great for Multi-family... approximately 27% is zoned multi-family!!

• Services are at the Property line!