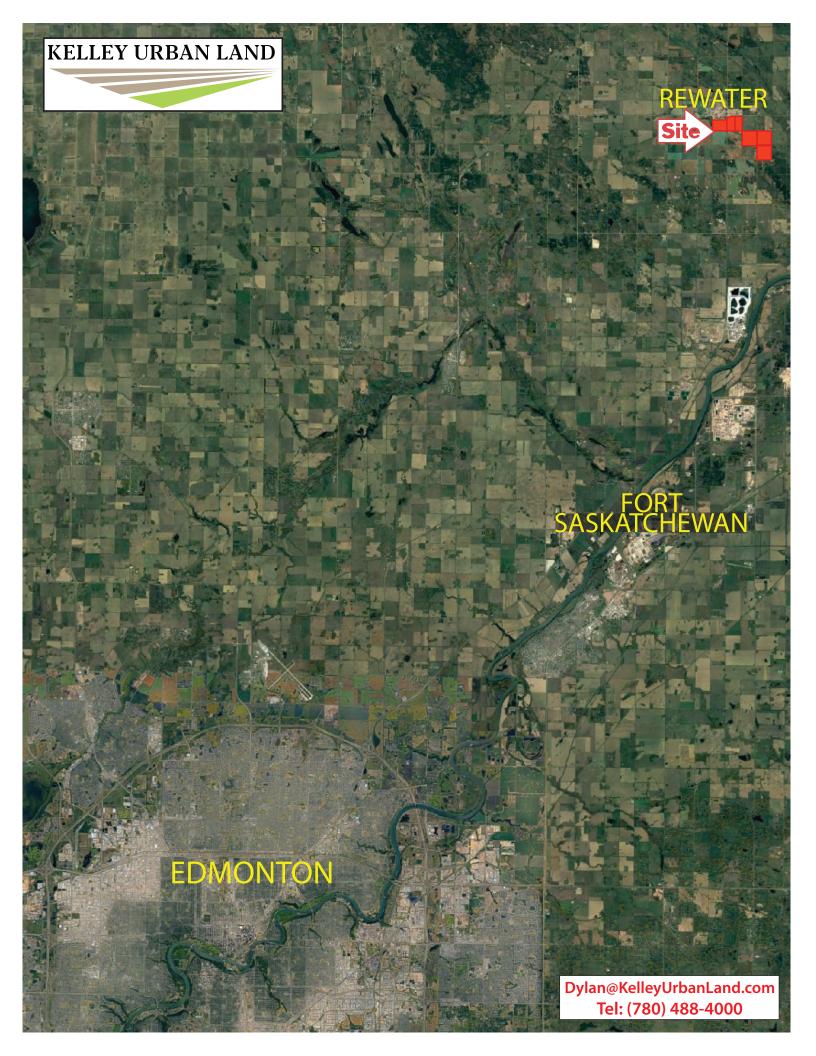

## 727.64 Acres Redwater

*Price:* \$2,499,900

Price/Acre: \$3,436

Acre: 727.64

Features:

- Minutes to the Industrial Heartland,
- this 727 acres is comprised of 8 separate parcels selling together, with 5 of the parcels being located within the annexed zone of Redwater.
- Situated near major highway and transportation corridors, with easy access to Fort Sask., Gibbons, Edmonton and Ft.Mac.
- Bustling industries nearby and stable employment opportunities in the area, the labour force is high as is the demand for housing.
- Some of the notable industries of the area include the Sturgeon Refinery, fertilizer plant Agrium, chemical production plant Evonik Ind. and petrochemical plant Pembina.
- There are currently leases on the land with generous annual revenue. Most of the land is currently being used agriculturally but has the potential to be further subdivided into a variety of sizes for a multitude of uses. Only a short distance to the Redwater Provincial Recreation Area and the Sand hills, near the shores of the north Saskatchewan River where amazing atv riding, bird watching and hiking exist!