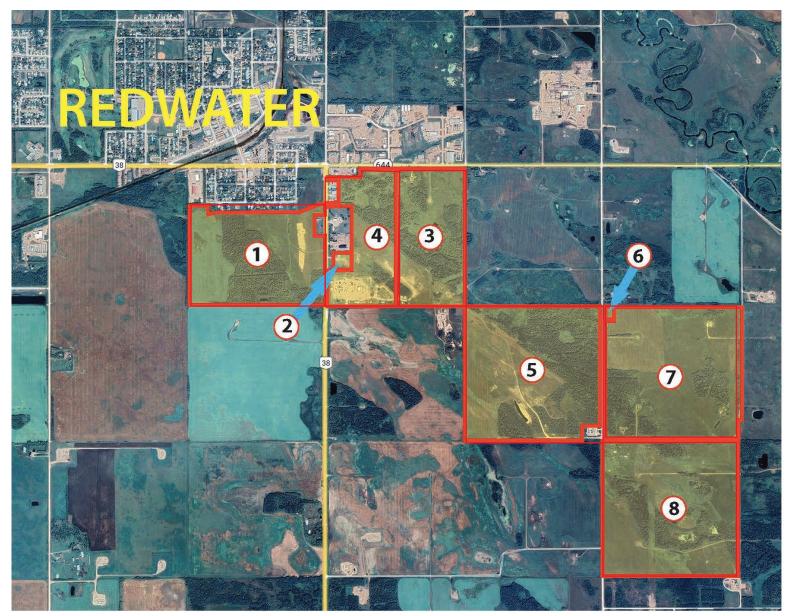

## 727.64 Acres Redwater

*Price:* \$2,499,900

Price/Acre: \$3,436

Acre: 727.64

Features:

- Minutes to the Industrial Heartland,
- this 727 acres is comprised of 8 separate parcels selling together, with 5 of the parcels being located within the annexed zone of Redwater.
- Situated near major highway and transportation corridors, with easy access to Fort Sask., Gibbons, Edmonton and Ft.Mac.
- Bustling industries nearby and stable employment opportunities in the area, the labour force is high as is the demand for housing.
- Some of the notable industries of the area include the Sturgeon Refinery, fertilizer plant Agrium, chemical production plant Evonik Ind. and petrochemical plant Pembina.
- There are currently leases on the land with generous annual revenue. Most of the land is currently being used agriculturally but has the potential to be further subdivided into a variety of sizes for a multitude of uses. Only a short distance to the Redwater Provincial Recreation Area and the Sand hills, near the shores of the north Saskatchewan River where amazing atv riding, bird watching and hiking exist!