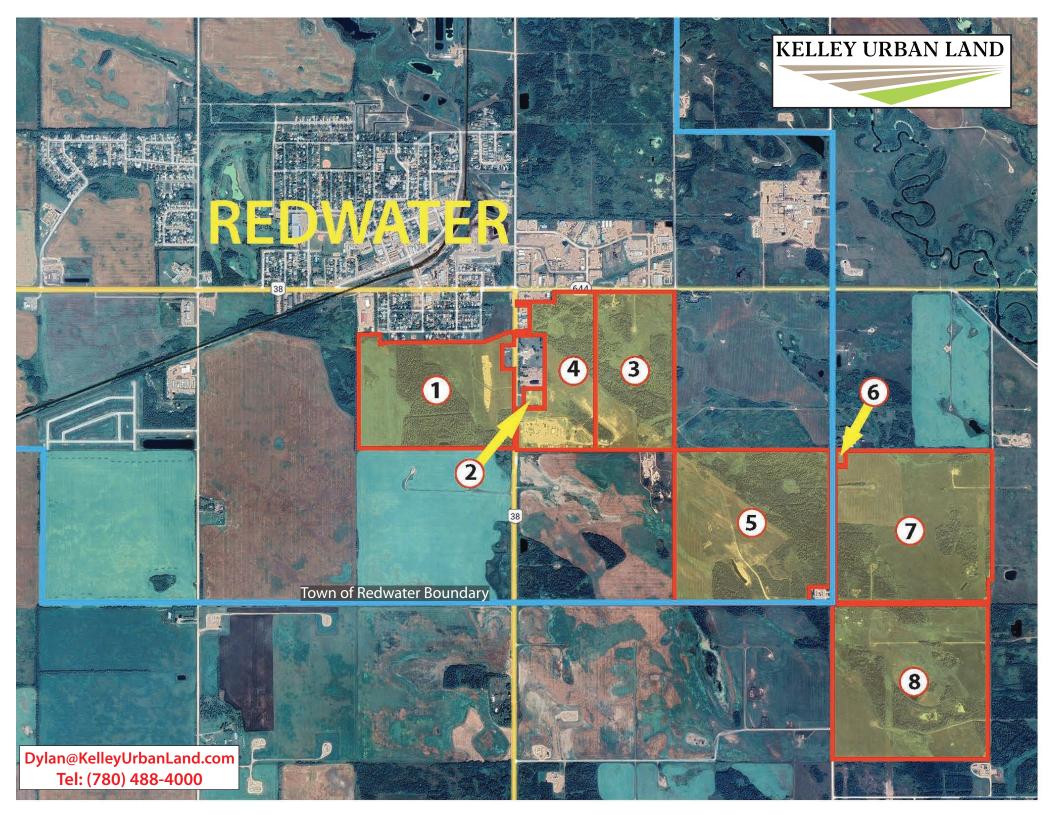

## 727.64 Acres Redwater

*Price:* \$2,499,900

Price/Acre: \$3,436

Acre: 727.64

Features:

- Minutes to the Industrial Heartland,
- this 727 acres is comprised of 8 separate parcels selling together, with 5 of the parcels being located within the annexed zone of Redwater.
- Situated near major highway and transportation corridors, with easy access to Fort Sask., Gibbons, Edmonton and Ft.Mac.
- Bustling industries nearby and stable employment opportunities in the area, the labour force is high as is the demand for housing.
- Some of the notable industries of the area include the Sturgeon Refinery, fertilizer plant Agrium, chemical production plant Evonik Ind. and petrochemical plant Pembina.
- There are currently leases on the land with generous annual revenue. Most of the land is currently being used agriculturally but has the potential to be further subdivided into a variety of sizes for a multitude of uses. Only a short distance to the Redwater Provincial Recreation Area and the Sand hills, near the shores of the north Saskatchewan River where amazing atv riding, bird watching and hiking exist!