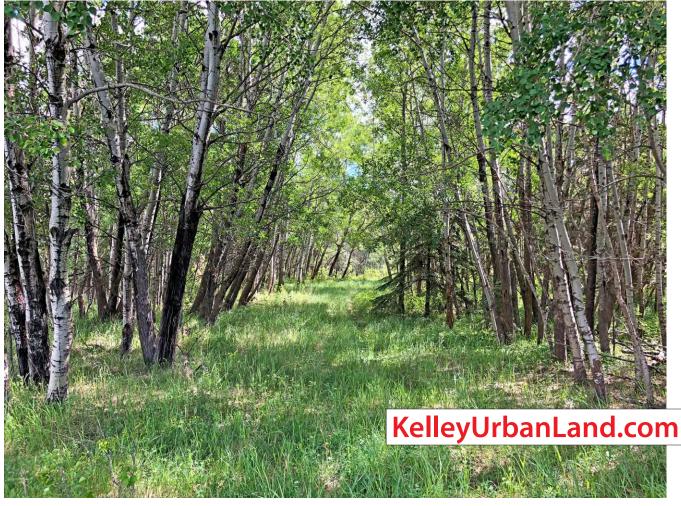

## 49.38 Acres SE Edmonton

*Price*: \$3,850,000

Price/Acre: \$77,967

Acre: 49.38

Features:

- Southeast Edmonton continues to show Phenomenal Growth relative to the Edmonton Region !!
- Southeast Edmonton is a Highly Sought After destination for Builders, Developers, and Home Buyers !!
- Many Planned Parklands & Trails nearby !!
- So Close to Cameron Development's "Harvest Pointe" commercial centre with major Grocery Store, Wal-Mart, Starbucks, Banks, and many others!