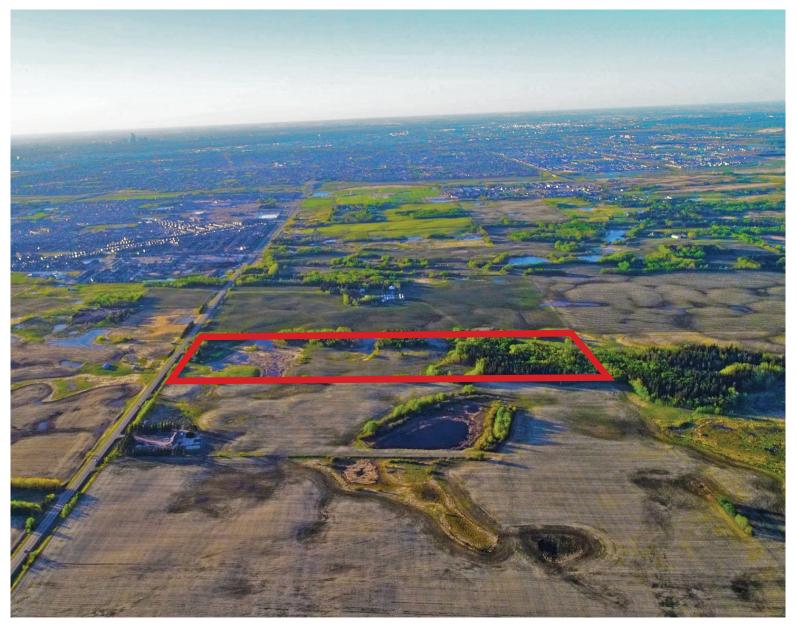

## **EMERALD ACRES**

49.38 Acres SE Edmonton

Alberta, SE Edmonton

## 49.38 Acres SE Edmonton

*Price*: \$3,850,000

Price/Acre: \$77,967

Acre: 49.38

Features:

- Southeast Edmonton continues to show Phenomenal Growth relative to the Edmonton Region !!
- Southeast Edmonton is a Highly Sought After destination for Builders, Developers, and Home Buyers !!
- Many Planned Parklands & Trails nearby !!
- So Close to Cameron Development's "Harvest Pointe" commercial centre with major Grocery Store, Wal-Mart, Starbucks, Banks, and many others!