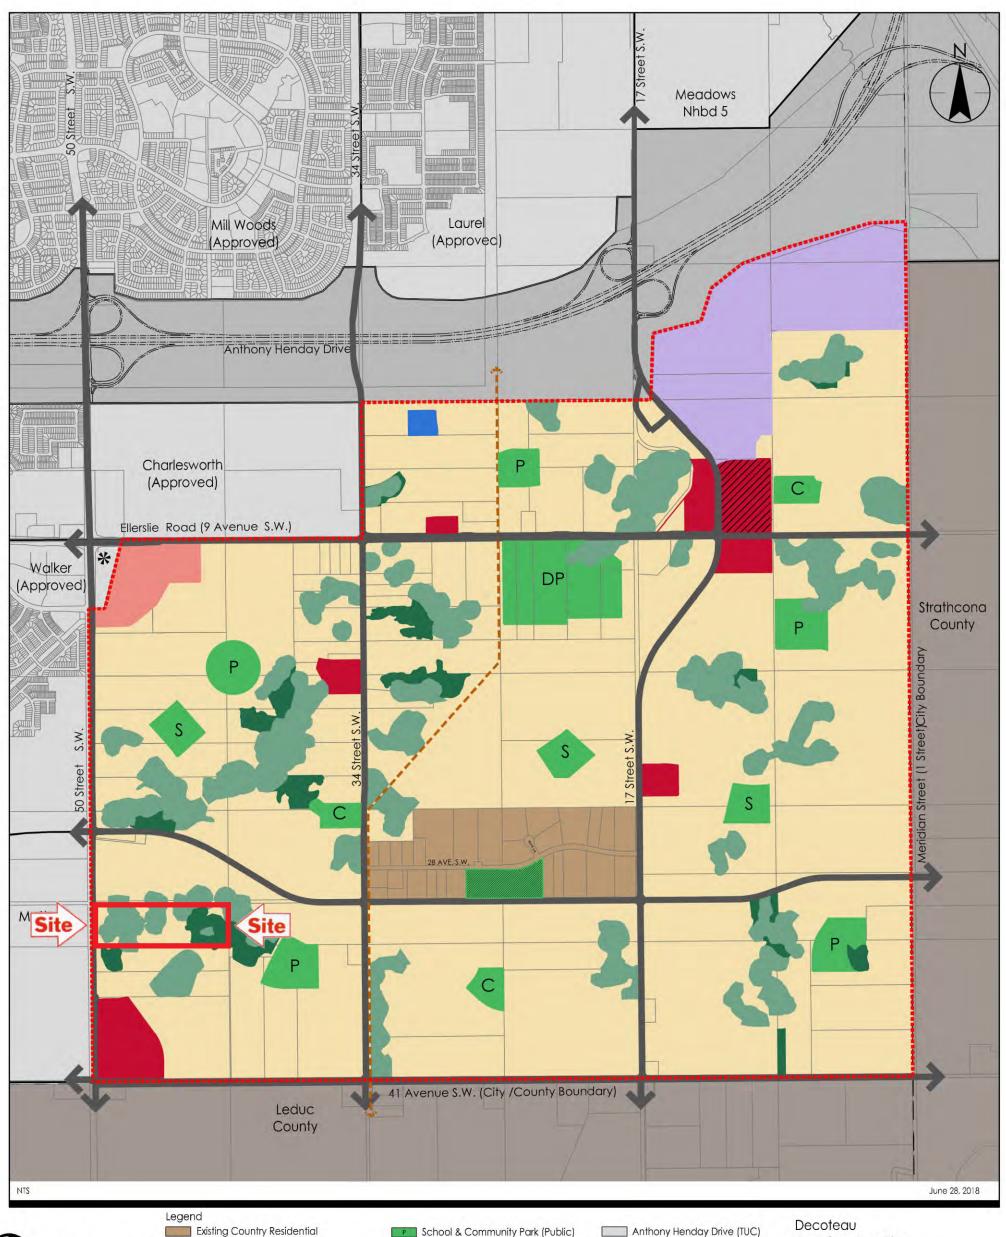

## KelleyUrbanLand.com

Edmonton, AB T5K 2L6 www.stantec.com

Commercial/Office/Residential Mixed Use Business Employment Institutional

School & Community Park (Public) School & Community Park (Separate) DP District Activity Park C Community Park Existing Park (MR)

Natural Area (MR) Wetland With Buffer (ER) Anthony Henday Drive (TUC) Arterial Roadway - - Public Utility

Transit Centre / Park & Ride/ Potential Future LRT Station ASP Boundary

Area Structure Plan Figure No.

6.0

Land-Use Concept