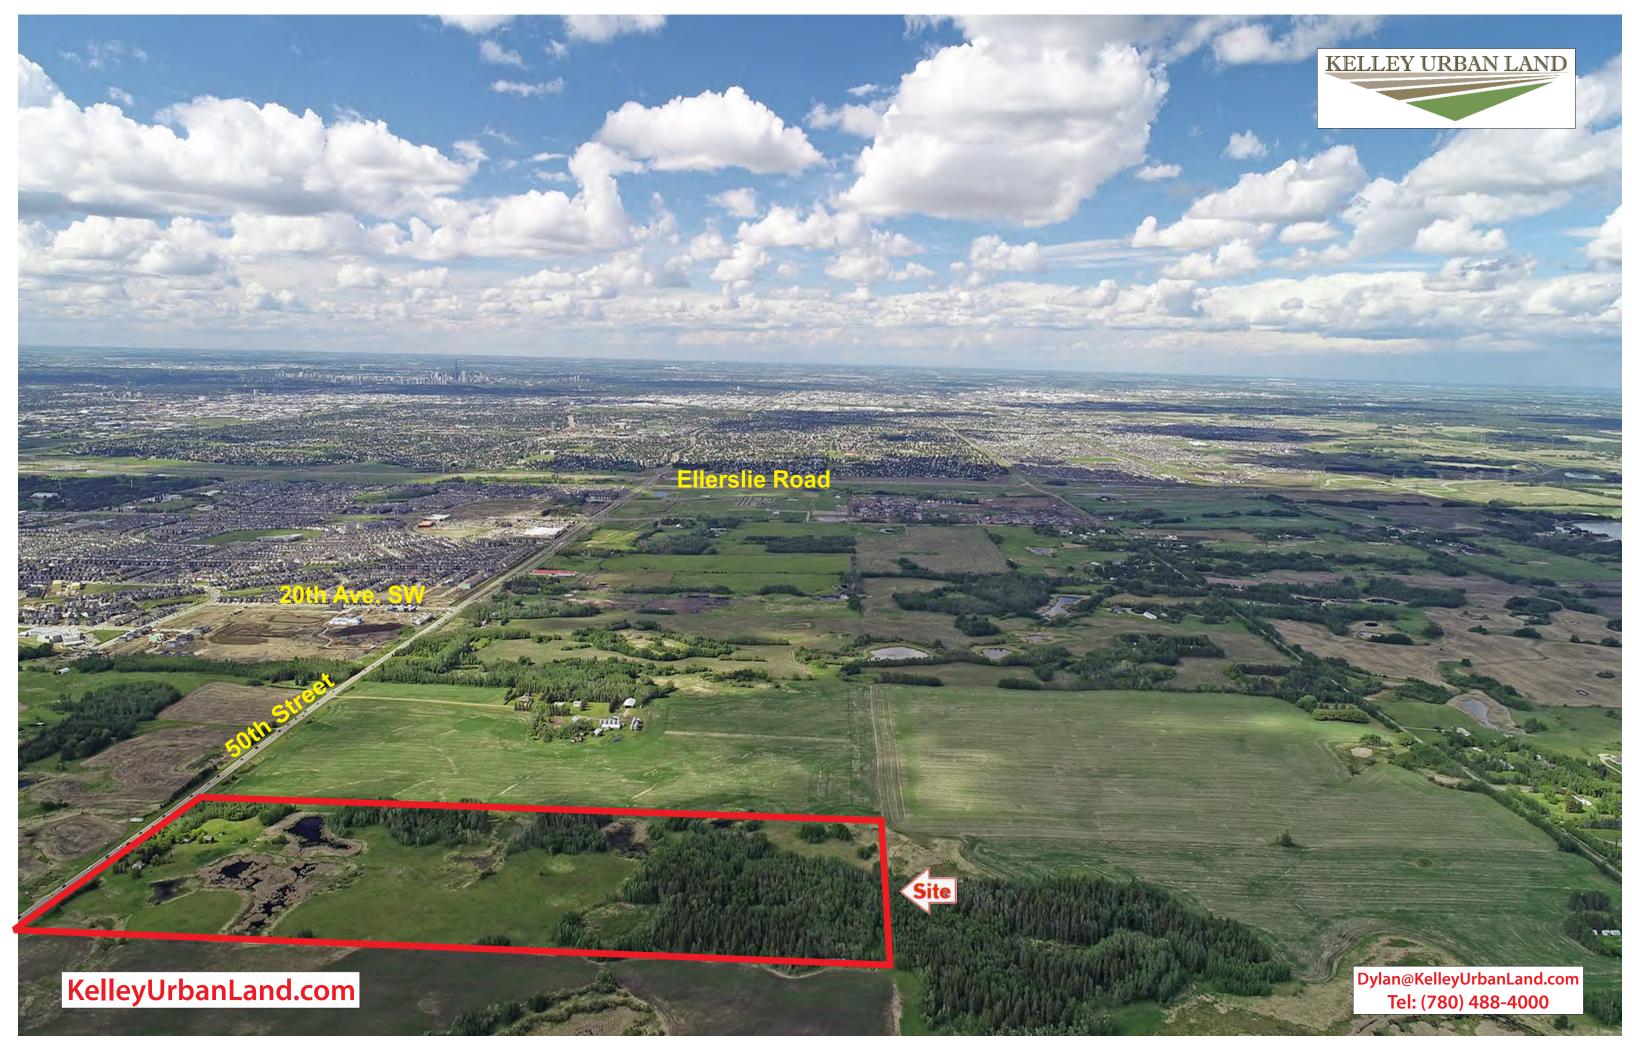

## 49.38 Acres SE Edmonton

*Price*: \$3,850,000

Price/Acre: \$77,967

Acre: 49.38

Features:

- Southeast Edmonton continues to show Phenomenal Growth relative to the Edmonton Region !!
- Southeast Edmonton is a Highly Sought After destination for Builders, Developers, and Home Buyers !!
- Many Planned Parklands & Trails nearby !!
- So Close to Cameron Development's "Harvest Pointe" commercial centre with major Grocery Store, Wal-Mart, Starbucks, Banks, and many others!