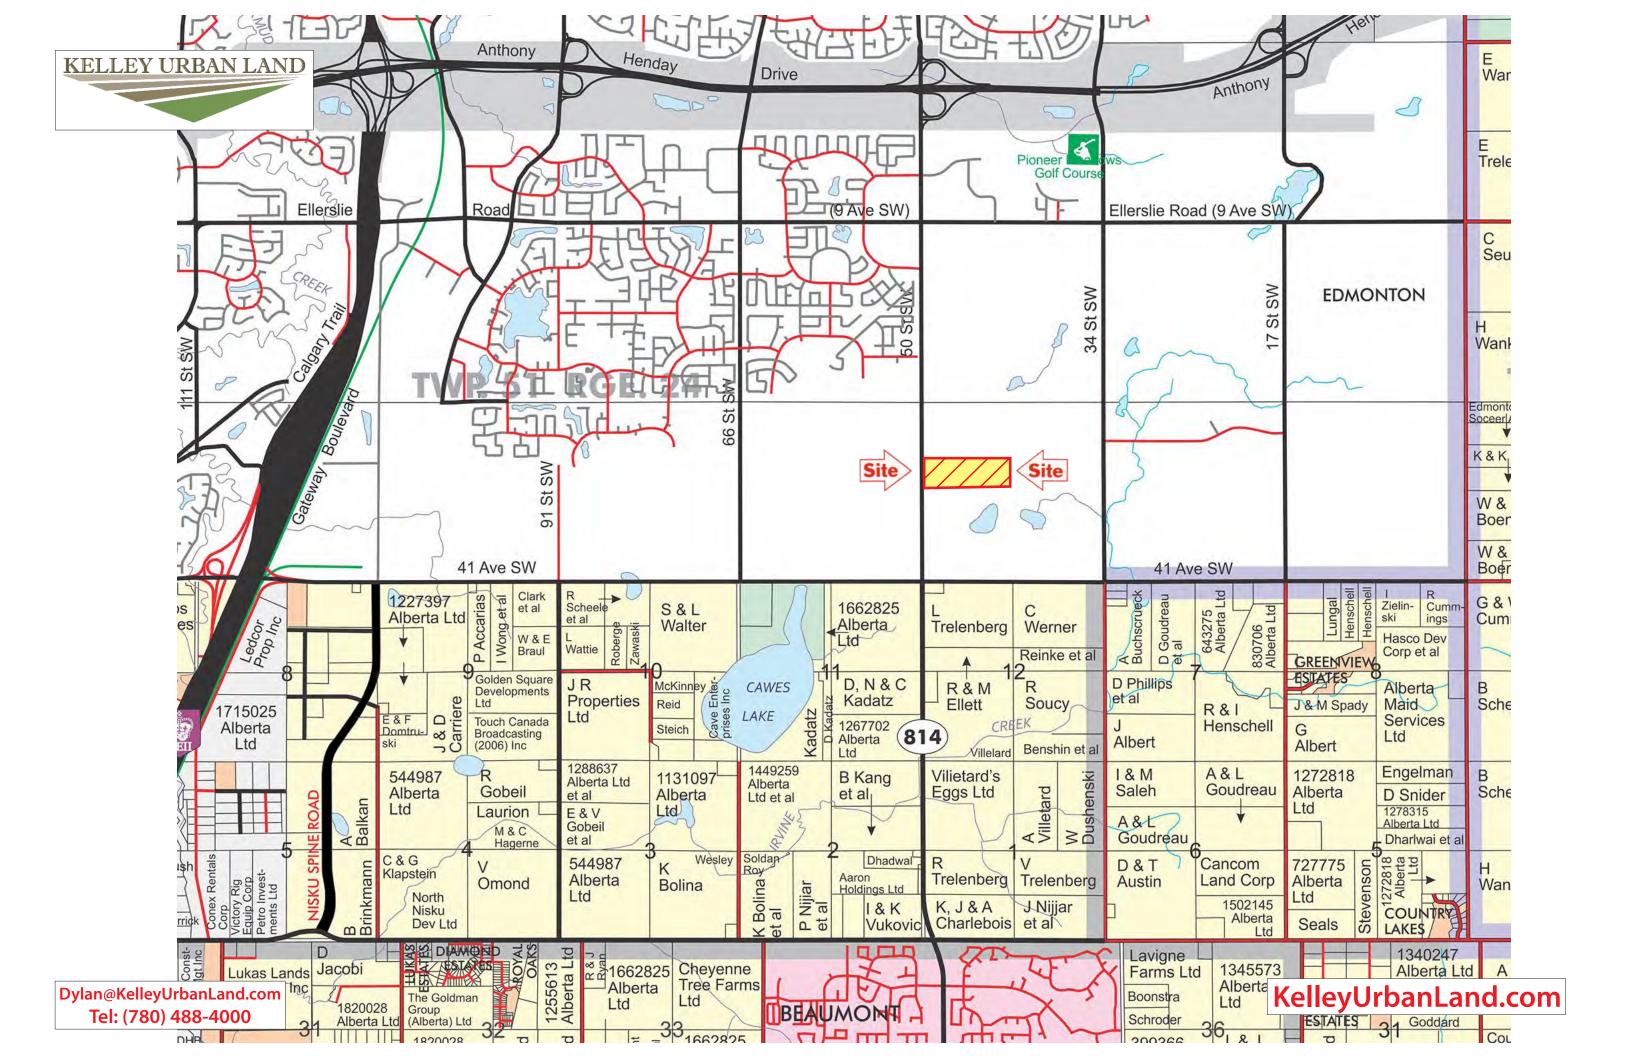

## **EMERALD ACRES**

49.38 Acres SE Edmonton

Alberta, SE Edmonton

## 49.38 Acres SE Edmonton

*Price*: \$3,850,000

Price/Acre: \$77,967

Acre: 49.38

Features:

- Southeast Edmonton continues to show Phenomenal Growth relative to the Edmonton Region !!
- Southeast Edmonton is a Highly Sought After destination for Builders, Developers, and Home Buyers !!
- Many Planned Parklands & Trails nearby !!
- So Close to Cameron Development's "Harvest Pointe" commercial centre with major Grocery Store, Wal-Mart, Starbucks, Banks, and many others!