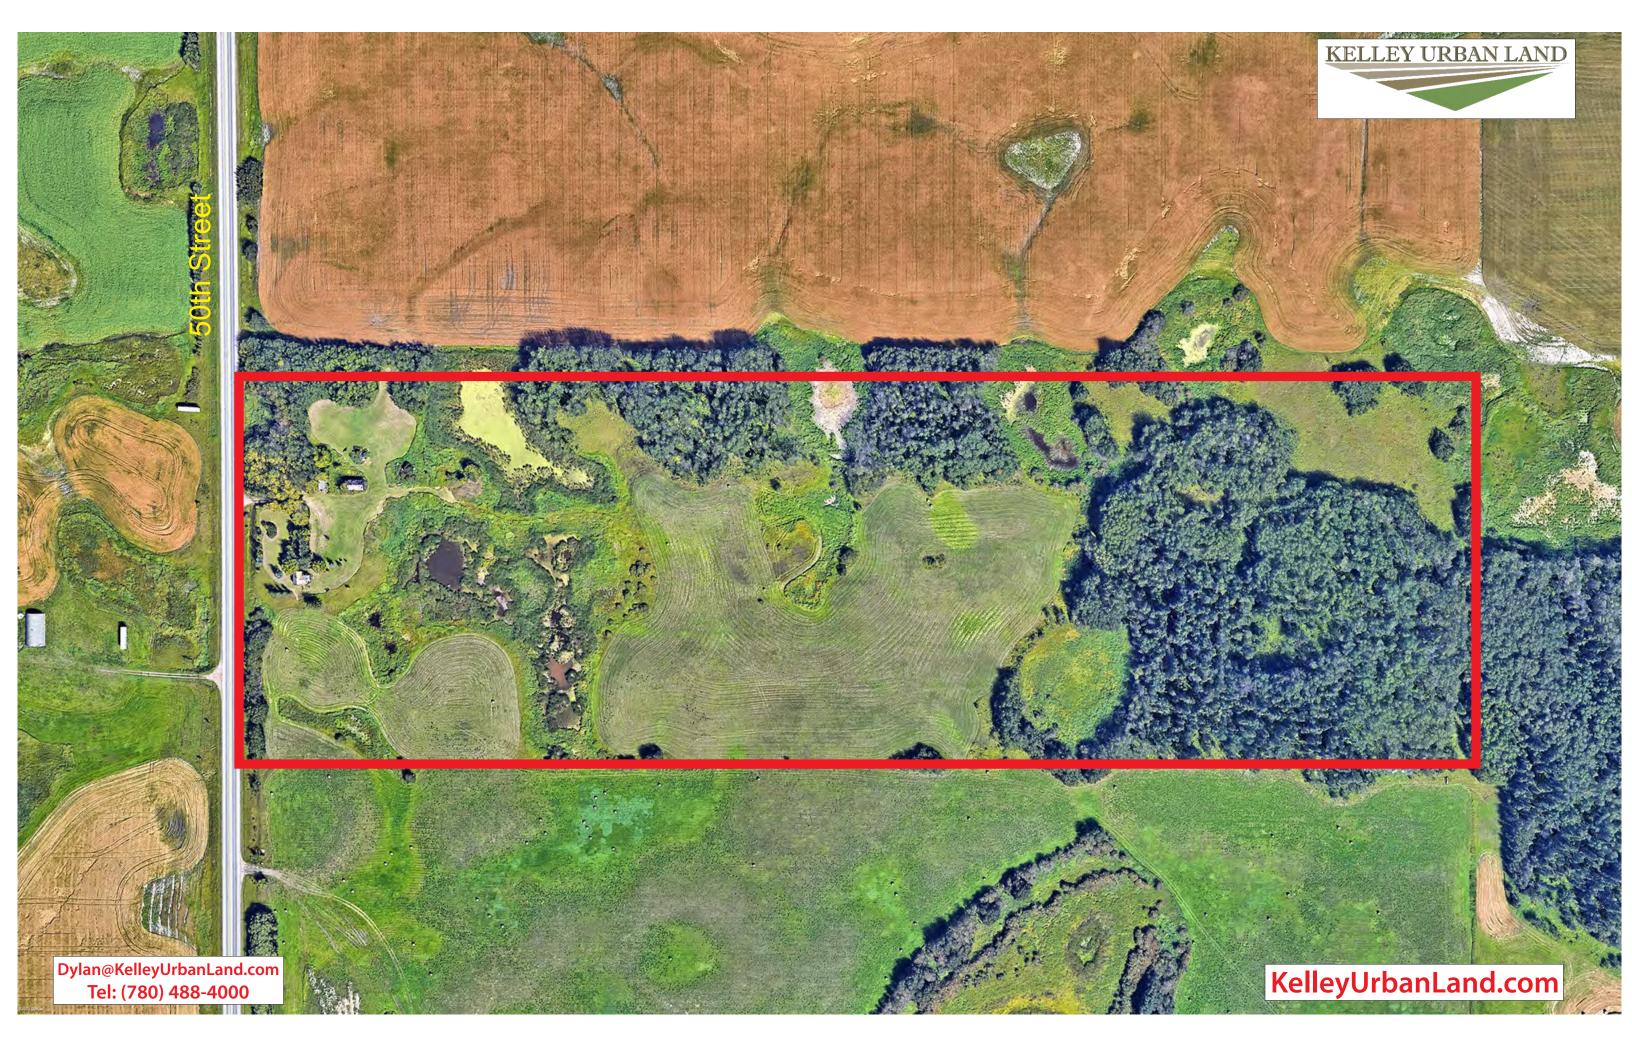

## **EMERALD ACRES**

49.38 Acres SE Edmonton

Alberta, SE Edmonton

## 49.38 Acres SE Edmonton

*Price*: \$3,850,000

Price/Acre: \$77,967

Acre: 49.38

Features:

- Southeast Edmonton continues to show Phenomenal Growth relative to the Edmonton Region !!
- Southeast Edmonton is a Highly Sought After destination for Builders, Developers, and Home Buyers !!
- Many Planned Parklands & Trails nearby !!
- So Close to Cameron Development's "Harvest Pointe" commercial centre with major Grocery Store, Wal-Mart, Starbucks, Banks, and many others!