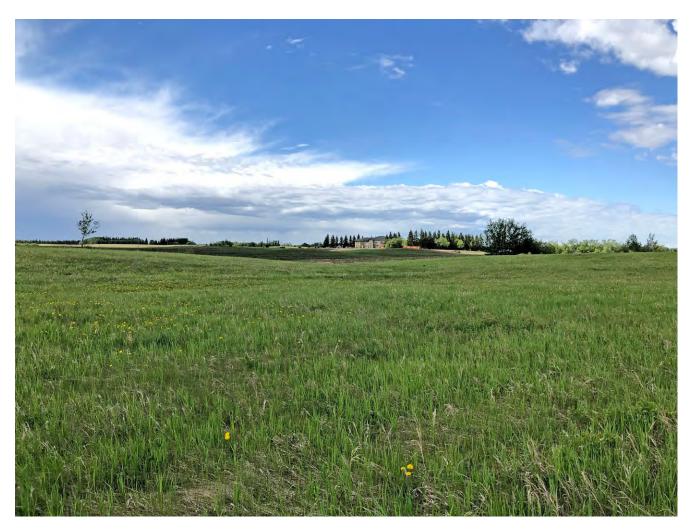

## 49.38 Acres SE Edmonton

*Price*: \$3,850,000

Price/Acre: \$77,967

Acre: 49.38

Features:

- Southeast Edmonton continues to show Phenomenal Growth relative to the Edmonton Region !!
- Southeast Edmonton is a Highly Sought After destination for Builders, Developers, and Home Buyers !!
- Many Planned Parklands & Trails nearby !!
- So Close to Cameron Development's "Harvest Pointe" commercial centre with major Grocery Store, Wal-Mart, Starbucks, Banks, and many others!