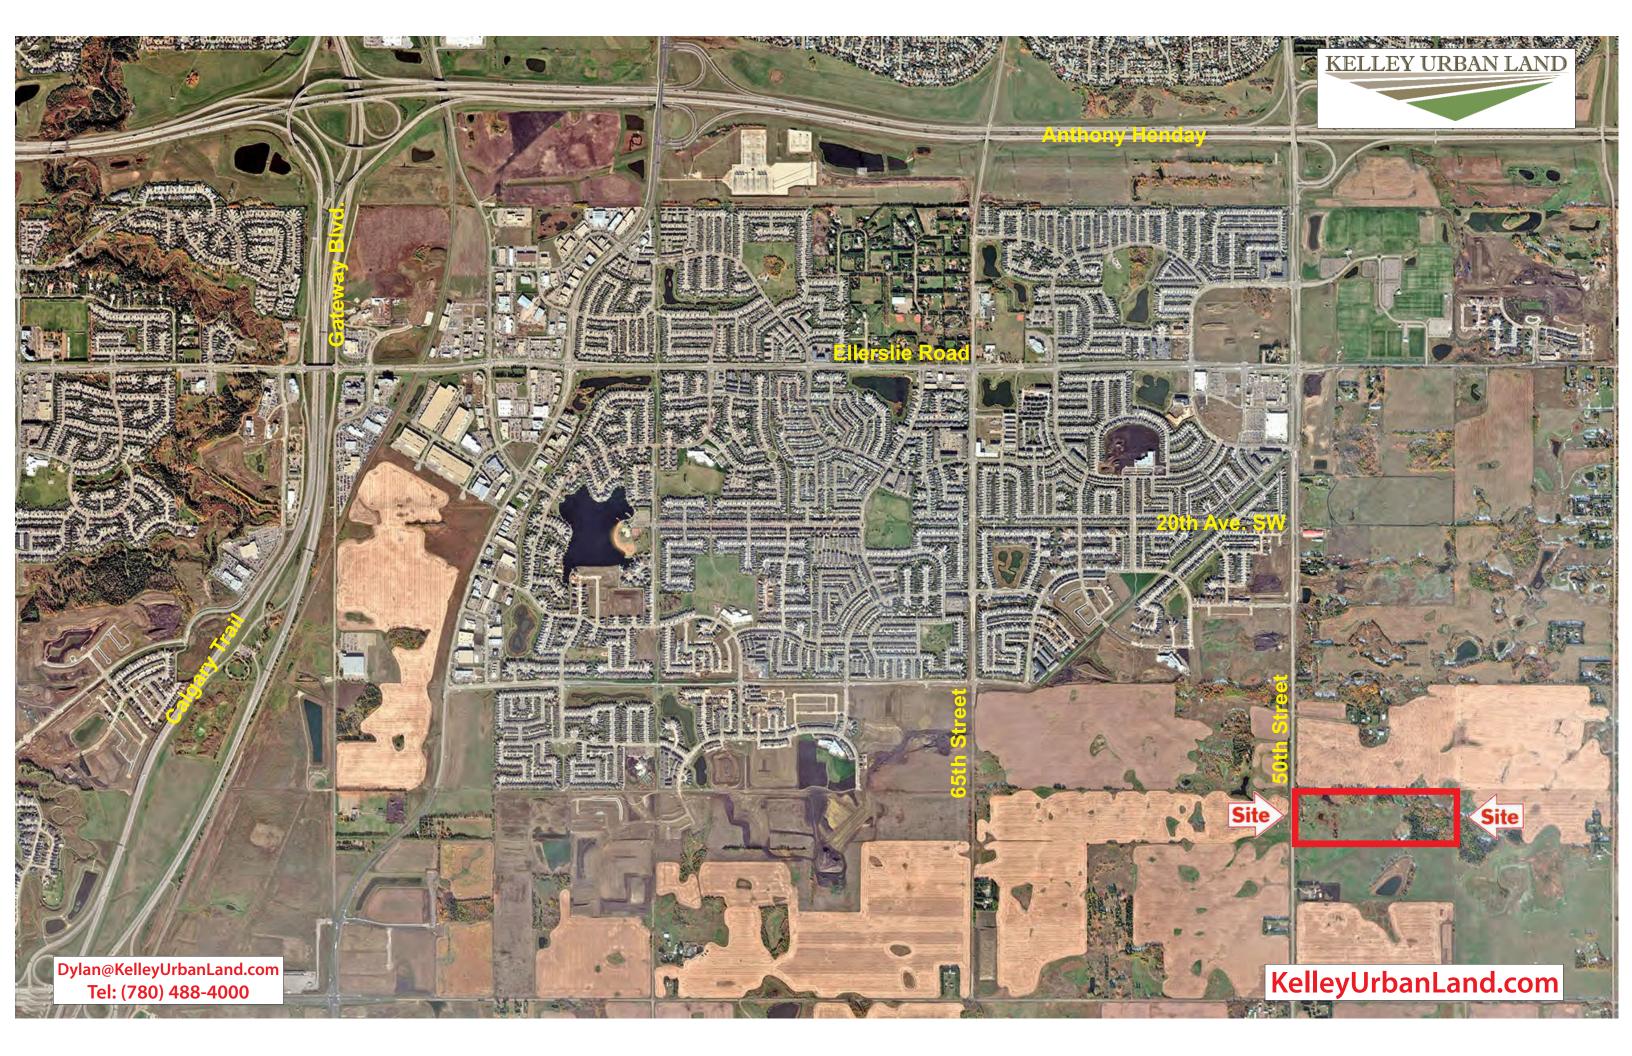

## 49.38 Acres SE Edmonton

*Price*: \$3,850,000

Price/Acre: \$77,967

Acre: 49.38

Features:

- Southeast Edmonton continues to show Phenomenal Growth relative to the Edmonton Region !!
- Southeast Edmonton is a Highly Sought After destination for Builders, Developers, and Home Buyers !!
- Many Planned Parklands & Trails nearby !!
- So Close to Cameron Development's "Harvest Pointe" commercial centre with major Grocery Store, Wal-Mart, Starbucks, Banks, and many others!