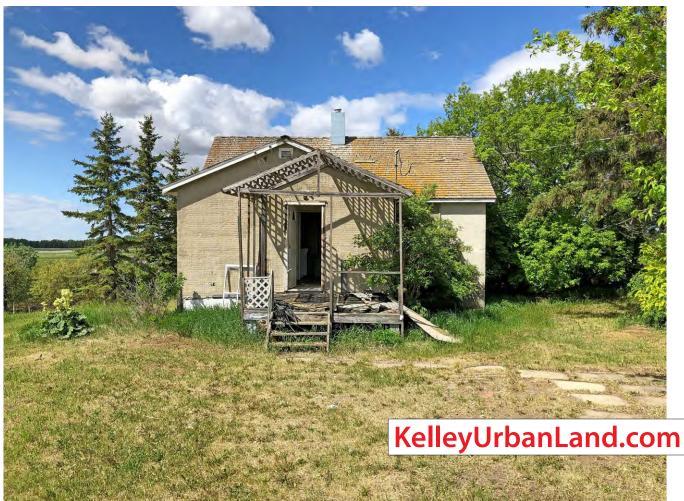

## 49.38 Acres SE Edmonton

*Price*: \$3,850,000

Price/Acre: \$77,967

Acre: 49.38

Features:

- Southeast Edmonton continues to show Phenomenal Growth relative to the Edmonton Region !!
- Southeast Edmonton is a Highly Sought After destination for Builders, Developers, and Home Buyers !!
- Many Planned Parklands & Trails nearby !!
- So Close to Cameron Development's "Harvest Pointe" commercial centre with major Grocery Store, Wal-Mart, Starbucks, Banks, and many others!